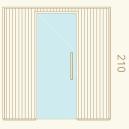

room or some other venue.

Familia is created in cooperation with the talented Italian architect Luca Donazzolo.



#### **Key features**

#### Heater guard

Familia's wooden heater guard beautifully matches the other interior materials.

#### Aluminium base frame

The aluminium base frame under the sauna walls is durable, resistant and very suitable for humid rooms.

#### Wooden lamps

Wooden lamps are placed on the inside walls. Lighting is dimmable via remote control.



#### External panelling

External panelling is available for the side and back walls.

#### Floor

The floor grids come with rubber strips, which prevent the floor from being slippery and the wood from being in direct contact with humidity.

#### Materials



#### **Dimensions**

Left- or right-handed opening

180-250





**ESSENTIAL COLLECTION ESSENTIAL COLLECTION** 

# Cala

Compact tranquility

A small sauna that's big at heart, Cala offers the benefits and enjoyment of a sauna in spaces of all sizes. The Cala sauna is made from thermally modified aspen, which offers exceptional build quality alongside its attractive appearance.

This small sauna is quick to assemble and can be installed in practically any space. And with its straightforward electrical setup, simple controls and low energy demands, it's easy to use and cheap to run.



#### **Key features**

Cosy and pleasant feel and look thanks to the quality and colour of the thermo-aspen. Small dimensions, easy to fit into smaller (bath)rooms. Premium door with metal or wood handle. Wooden details pre-treated with sauna wax.

#### Easy installati