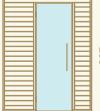

uxury touch in a sauna that can fit into smaller spaces.

Baia offers an unbeatable price-to-quality ratio - alongside energy efficiency and quality construction, it is the best option for a low-cost, aesthetically pleasing, and ergonomic compact sauna.

#### **Key features**

Cosy and pleasant feel and look thanks to the quality and colour of the thermo-aspen. Small dimensions, easy to fit into smaller (bath)rooms. Wooden details pre-treated with sauna wax. Premium door with metal or wood handle.

#### Bench

Beautiful and comfortable wavy bench.

#### Easy installation

Easy-to-install DIY-sauna approximately 4-6 hours with two people.

#### Heater

Select heater power of 3.5 or 4.5 kW

#### Lighting

Lighting with IR sensor switch.

#### **Dimensions**

Left- or right-handed opening







#### **Materials**

Thermo-aspen

Left- or right-handed opening



# Natura

Naturally reinvigorating

Natura softly embraces and cherishes its visitors. A perfect place to wholeheartedly enjoy the healing sauna, surrounded by a luxurious ambience.

The exquisite deep brown of the terrace charms with its refined elegance outside while the warm colour of the heat-treated aspen coddles you inside. The large front window opens to an enjoyable view of the outdoors. Moreover, on the terrace, you can experience the surrounding nature without a filter.

Natura is created in cooperation with the talented Italian architect Luca Donazzolo.



#### **Key features**

#### Exterior

The exterior cladding is designed to withstand severe climate conditions: the Nordic spruce wood is thermotreated, br