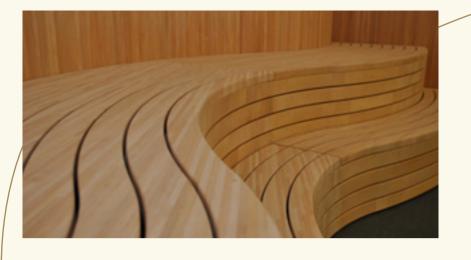

# Baia

Rounded luxury

With its ergonomic design and unique features, the Baia sauna is particularly attractive thanks to its curved seating. Wavy benches can usually only be found in larger saunas, but we wanted to offer this luxury touch in a sauna that can fit into smaller spaces.

#### Bench

Beautiful and comfortable wavy bench.