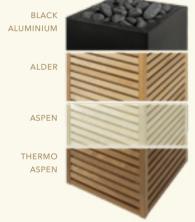

#### **Materials**

Thermo-aspen Aspen Alder

#### **Materials**

Sauna *Ignite* 

Thermo-aspen

#### **Materials**

Aspen Alder Thermo-aspen

#### **Materials**

Alder Aspen

#### **Materials**

Thermo-aspen

#### **Materials**

Thermo-aspen

Left- or right-handed opening

# Aspen Alder Thermo-aspen