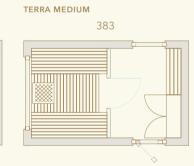

#### TERRA MEDIUM

A larger sauna module for those who need that little bit of extra space. In addition to the sauna, it also contains a changing area.