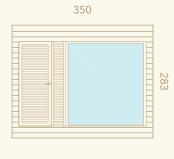

# Garda

Simply satisfying

Garda is a compact, affordable and flexible outdoor sauna model with a clean, minimalist design that looks equally at home in a modern city or a picturesque countryside setting, bringing you relaxing comfort wherever you are.

Versatile Garda offers a choice of two exterior finishes, with classic thermo-pine or stained solid wood, which allows for the addition of your own choice of cladding. The two available models also present different layout options for the windows and benches.

### **Dimensions**

253

223