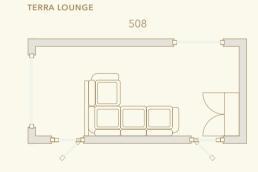

#### TERRA LOUNGE

A large, luxurious relaxation area that can be adapted to suit your requirements, from an office, studio or rehearsal room to a home cinema or guest bedroom or simply as a place to relax between steams.

#### TERRA SMALL AND TERRA LOUNGE MODELS COMBINED