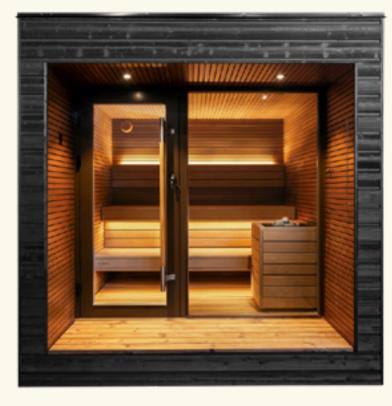

# Electa

Unique enjoyment

The unique Electa seduces you with its clean and clear looks, and delivers the perfect level of charming sophistication at the same time.

Clean and Nordic Electa belongs to the elite. A design in which short wall elements of differing widths cast playful shadows to create a characteristic kinetic illusion. It forms an elegant pattern that is neither vivid nor aggressive.