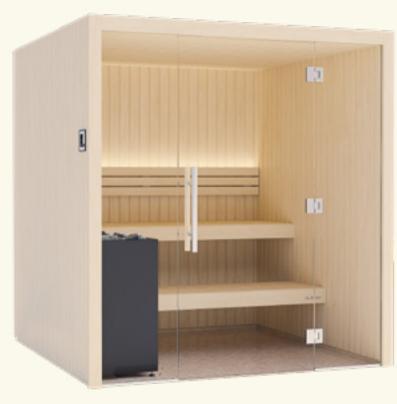

# Lumina

Brighten and revitalise

Lumina's sophisticated design is combined with simplicity and practicality. Its unique bi-colour walls and exquisite interior design immerses you in a luxurious, yet cosy and harmonious atmosphere.

Lumina has all the necessary features to give you a full regenerating experience. All components harmonise: the door, the lamp, the towel holder. The lighting is smooth and unified and creates a sensation of tranquillity inside the sauna.

Lumina is created in cooperation with the talented Italian architect Luca Donazzolo.