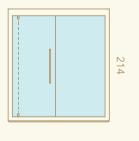

nge the mood in the sauna by adding an extra LED strip the lower edge of the backrests.

#### Heater guard

Nativa's wooden heater guard beautifully matches the other interior materials.

#### Floor

The floor is expressly designed to match the overall style. Its grids are solid and durable and come with rubber strips, which prevent the floor from being slippery and the wood from being in direct contact with humidity.



#### Bench

The bench design corresponds to the very nature of Nativa itself: solid and safe. There are two different lengths available - 57 cm and 115 cm - depending on the needs and wishes of the sauna owner.

#### External panelling

External panelling is available for the side and back walls.

#### **Materials**



#### **Dimensions**

Left- or right-handed opening







# Libera

Uplifting harmony

Libera was born to give you the opportunity to design the space according to your desires. It is possible to choose between a wooden or glass front wall and, depending on your preferences, you can have it with or without a backrest.

Libera's name reflects its nature: a place that lifts your spirit. Every detail in the sauna is made to create a feeling of ease and lightness.

Libera is created in cooperation with the talented Italian architect Luca Donazzolo.



#### **Key features**

#### ₋amp

Specially designed optional extra lamps can be added to the side walls.

#### External wall

Libera offers the opportunity to add external panels. An extra wall set is 112 cm long and can be extended if a longer wall is desired.

#### External panelling

External pa