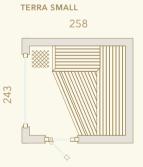

#### TERRA SMALL

The smallest and simplest module, with a cosy space that can be used as a standalone sauna or linked to another module.

#### TERRA SMALL AND TERRA LOUNGE MODELS COMBINED