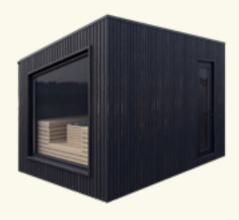

# Terra

An adaptable wellness haven

Terra is a flexible modular outdoor sauna that allows you to design your own unique wellness space. The three modules can be used individually or combined, with an optional changing area and versatile relaxation space in addition to the sauna itself. Terra's two design options - the lighter wood shades of the Natural package and the eye-catching colour contrast of the Modern package - also offer a selection of exquisite styles.

#### MODERN

Bright surfaces combine with dark contrast areas to provide privacy and shade.

Interior material: alder coated with dark-grey wax Exterior material: thermo-pine with translucent black paint

SIMPLICITY IS THE KEY