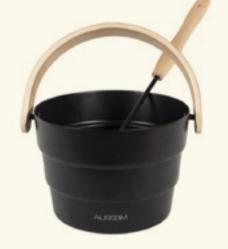

#### Pail & ladle

6 L

Finnish design, designer Annika Korpela. Made from lightweight and durable aluminium painted black. Wooden handles.

See the full list of our equipment at auroomwellness.com