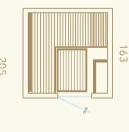

ury touch in a sauna that can fit into smaller spaces.

Baia offers an unbeatable price-to-quality ratio - alongside energy efficiency and quality construction, it is the best option for a low-cost, aesthetically pleasing, and ergonomic compact sauna.

#### **Key features**

Cosy and pleasant feel and look thanks to the quality and colour of the thermo-aspen. Small dimensions, easy to fit into smaller (bath)rooms. Wooden details pre-treated with sauna wax. Premium door with metal or wood handle.

#### Bench

Beautiful and comfortable wavy bench.

#### Easy installation

Easy-to-install DIY-sauna approximately 4-6 hours with two people.

#### Heater

Select heater power of 3.5 or 4.5 kW

#### Lighting

Lighting with IR sensor switch.

#### **Dimensions**

Left- or right-handed opening







#### **Materials**

Thermo-aspen

Left- or right-handed opening



# Natura

Naturally reinvigorating

Natura softly embraces and cherishes its visitors. A perfect place to wholeheartedly enjoy the healing sauna, surrounded by a luxurious ambience.

The exquisite deep brown of the terrace charms with its refined elegance outside while the warm colour of the heat-treated aspen coddles you inside. The large front window opens to an enjoyable view of the outdoors. Moreover, on the terrace, you can experience the surrounding nature without a filter.

Natura is created in cooperation with the talented Italian architect Luca Donazzolo.



#### **Key features**

#### Exterior

The exterior cladding is designed to withstand severe climate conditions: the Nordic spruce wood is thermotreated, brus