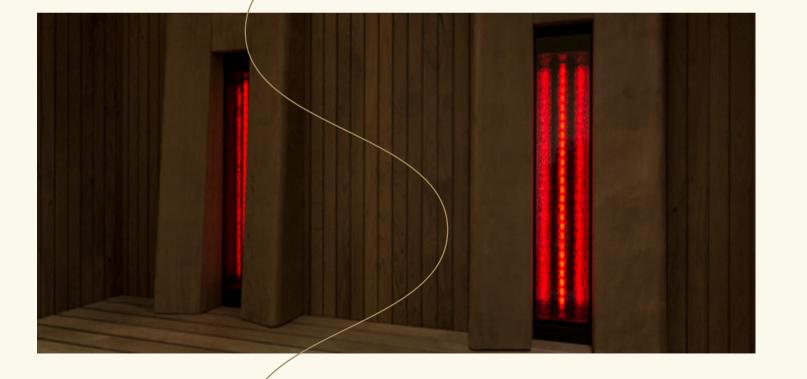

# Boost your health with infrared

Unlike traditional infrared saunas don't heat the air around you. Rather, they use infrared lamps to directly warm your body's core temperature. Infrared sauna lovers say that the heat penetrates deeper than the warmed air from conventional saunas. This allows them to experience a more intense sweat at a lower temperature.

If you don't want to give up your regular sauna we offer the best of both worlds. A dual sauna is the perfect combination of the traditional sauna and the new-generation infrared sauna. If you are interested, then contact us and let's see what we can offer you.