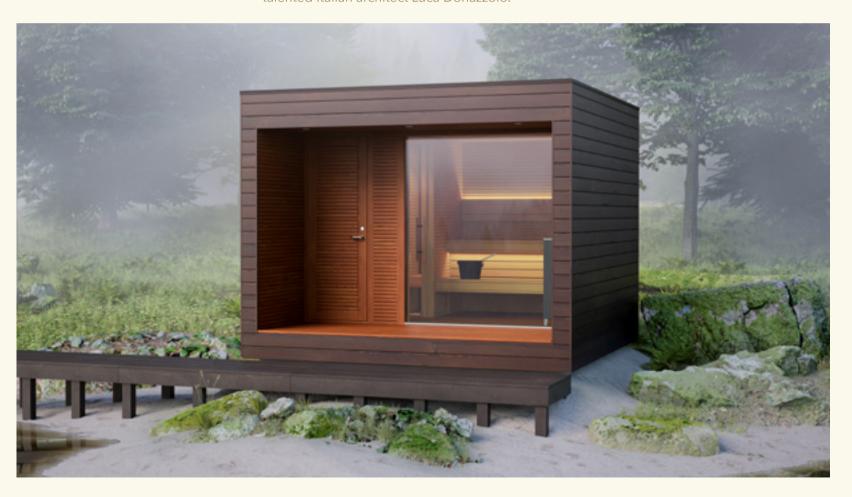

# Lumina

Brighten and revitalise

Lumina's sophisticated design is combined with simplicity and practicality. Its unique bi-colour walls and exquisite interior design immerses you in a luxurious, yet cosy and harmonious atmosphere.

Lumina has all the necessary features to give you a full regenerating experience. All components harmonise: the door, the lamp, the towel holder. The lighting is smooth and unified and creates a sensation of tranquillity inside the sauna.

Lumina is created in cooperation with the talented Italian architect Luca Donazzolo.