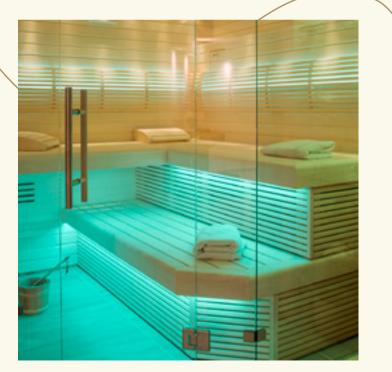

# Lumina

Brighten and revitalise

Lumina's sophisticated design is combined with simplicity and practicality. Its unique bi-colour walls and exquisite interior design immerses you in a luxurious, yet cosy and harmonious atmosphere.

Lumina has all the necessary features to give you a full regenerating experience. All components harmonise: the door, the lamp, the towel holder. The lighting is smooth and unified and creates a sensation of tranquillity inside the sauna.