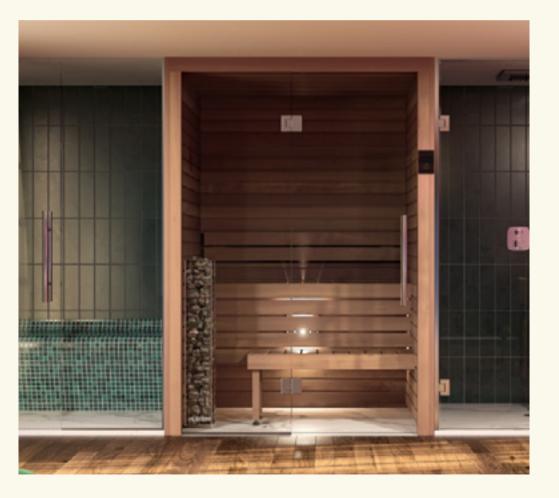

# Lumina

Brighten and revitalise

Lumina's sophisticated design is combined with simplicity and practicality. Its unique bi-colour walls and exquisite interior design immerses you in a luxurious, yet cosy and harmonious atmosphere.

Lumina has all the necessary features to give you a full regenerating experience. All components harmonise: the door, the lamp, the towel holder. The lighting is smooth and unified and creates a sensation of tranquillity inside the sauna.

Lumina is created in cooperation with the talented Italian architect Luca Donazzolo.