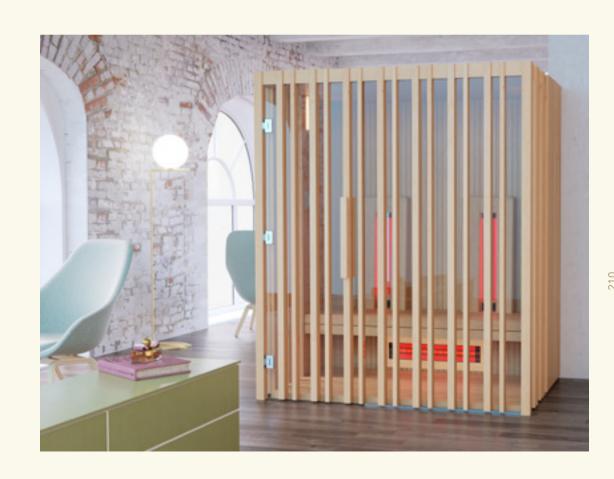

# Irradia

Radiant recreation

A spectacular sauna with bold looks where your body is warmed by infrared technology and your eyes are pampered by the contemporary design.

One glance at Irradia reveals the discrete harmony of wood and glass. By skilfully combining those two materials, we achieve a semi-transparent front, which is both revealing and concealing.

Irradia is created in cooperation with the talented Italian architect Luca Donazzolo.