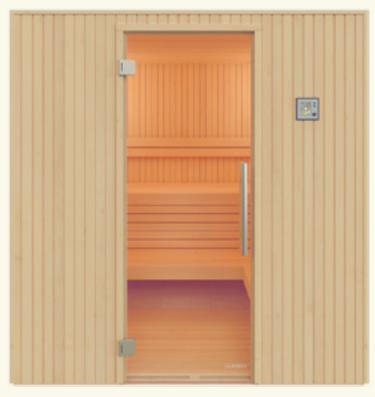

# Libera

Uplifting harmony

Libera was born to give you the opportunity to design the space according to your desires. It is possible to choose between a wooden or glass front wall and, depending on your preferences, you can have it with or without a backrest.

Libera's name reflects its nature: a place that lifts your spirit. Every detail in the sauna is made to create a feeling of ease and lightness.

Libera is created in cooperation with the talented Italian architect Luca Donazzolo.