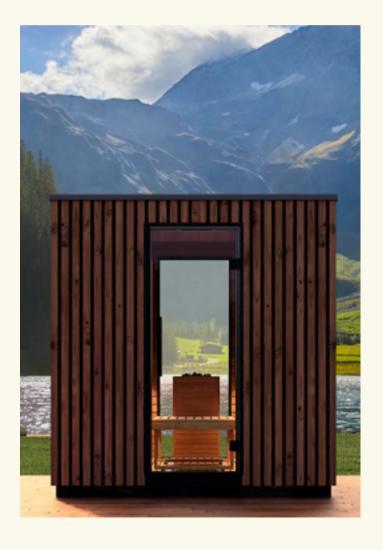

# An oasis in your garden

Close your eyes and imagine that you have a sauna in your garden. After basking in the heat, you jump in a cold shower or natural pond in the garden to cool down, or in winter, dive into cold powdered snow. But why just dream?

An Auroom outdoor sauna is a wonderful everyday luxury that will make your outdoor living experience even more enjoyable by broadening your options for socialising and activities.

While enjoying sauna solo is always a welcome experience, the outdoor sauna is best enjoyed as a group activity. Your sauna will provide the perfect excuse to spend time with friends, get to know your colleagues or invite your family around for a catch-up. Outdoor saunas make a complete event - you can combine a barbeque dinner with a refreshing sauna experience.