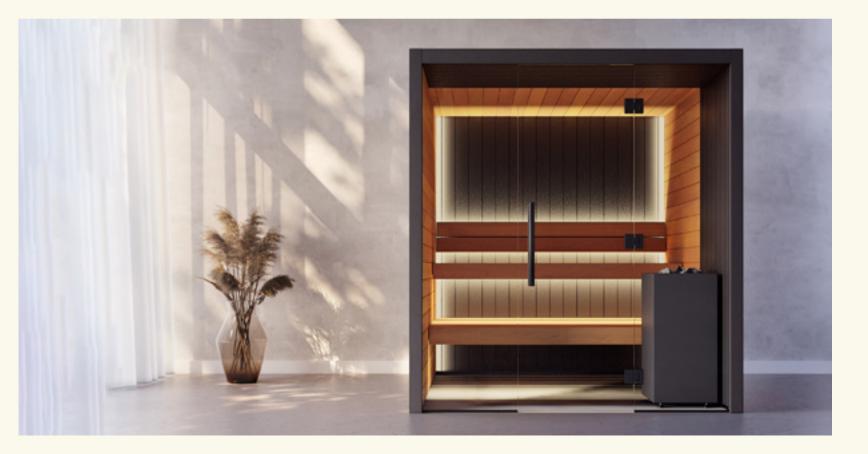

# Vulcana

Unwind in style

Vulcana is a sauna that combines a stylish, modern design with the finest craftsmanship and superior materials. The deep golden colour and smooth surfaces of the thermo-aspen walls are elegantly offset by dark embossed *Ignite* cladding to create a uniquely tasteful and striking synergy. The stunning *Ignite* cladding in alder is used sparingly on the feature walls to accentuate the thermo-aspen's true splendour.

The allure of Vulcana's exquisite design is not only visual; ease of use and wellness are also built in, with the app-controlled heater saving effort, the angled backrest adding comfort and the large glass frontage creating an invitingly bright and open space.