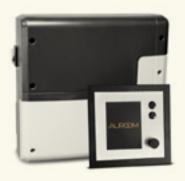

#### **Control units**

#### HUUM UKU GLASS CONTROLLER

UKU Glass makes operating your sauna's heating and lighting easier than ever. The control unit offers several safety features and a Wi-Fi connection to the Auroom mobile app.

#### IMPERA CONTROL UNIT

The premium-class modern touch-screen control unit enables the easy temperature setting, lighting and more.

#### CONTROL UNIT DICIA

This premium electronic control unit makes it easy to set the sauna temperature, lighting and more.