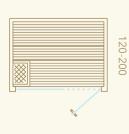

e the mood in the sauna by adding an extra LED strip the lower edge of the backrests.

#### Heater guard

Nativa's wooden heater guard beautifully matches the other interior materials.

#### Floor

The floor is expressly designed to match the overall style. Its grids are solid and durable and come with rubber strips, which prevent the floor from being slippery and the wood from being in direct contact with humidity.



#### Bench

The bench design corresponds to the very nature of Nativa itself: solid and safe. There are two different lengths available - 57 cm and 115 cm - depending on the needs and wishes of the sauna owner.

#### External panelling

External panelling is available for the side and back walls.

#### **Materials**



#### **Dimensions**

Left- or right-handed opening







# Libera

Uplifting harmony

Libera was born to give you the opportunity to design the space according to your desires. It is possible to choose between a wooden or glass front wall and, depending on your preferences, you can have it with or without a backrest.

Libera's name reflects its nature: a place that lifts your spirit. Every detail in the sauna is made to create a feeling of ease and lightness.

Libera is created in cooperation with the talented Italian architect Luca Donazzolo.



#### **Key features**

#### ₋amp

Specially designed optional extra lamps can be added to the side walls.

#### External wall

Libera offers the opportunity to add external panels. An extra wall set is 112 cm long and can be extended if a longer wall is desired.

#### External panelling

External pane