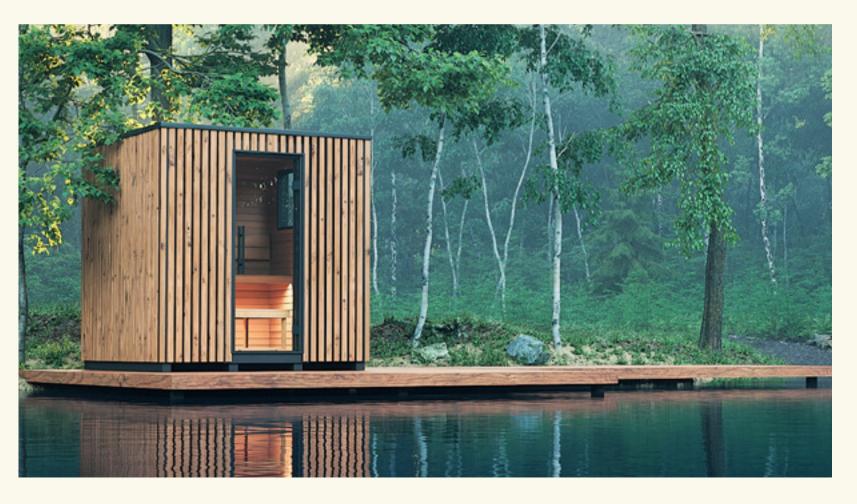

# An oasis in your garden

Close your eyes and imagine that you have a sauna in your garden. After basking in the heat, you jump in a cold shower or natural pond in the garden to cool down, or in winter, dive into cold powdered snow. But why just dream?

An Auroom outdoor sauna is a wonderful everyday luxury that will make your outdoor living experience even more enjoyable by broadening your options for socialising and activities.

While enjoying sauna solo is always a welcome experience, the outdoor sauna is best enjoyed as a group activity. Your sauna will provide the perfect excuse to spend time with friends, get to know your colleagues or invite your family around for a catch-up. Outdoor saunas make a complete event - you can combine a barbeque dinner with a refreshing sauna experience.