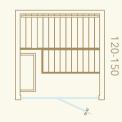

an unbeatable price-to-quality ratio - alongside energy efficiency and quality construction, it is the best option for a low-cost, aesthetically pleasing, and ergonomic compact sauna.

#### **Key features**

Cosy and pleasant feel and look thanks to the quality and colour of the thermo-aspen. Small dimensions, easy to fit into smaller (bath)rooms. Wooden details pre-treated with sauna wax. Premium door with metal or wood handle.

#### Bench

Beautiful and comfortable wavy bench.

#### Easy installation

Easy-to-install DIY-sauna approximately 4-6 hours with two people.

#### Heater

Select heater power of 3.5 or 4.5 kW

#### Lighting

Lighting with IR sensor switch.

#### **Dimensions**

Left- or right-handed opening







#### **Materials**

Thermo-aspen

Left- or right-handed opening



# Natura

Naturally reinvigorating

Natura softly embraces and cherishes its visitors. A perfect place to wholeheartedly enjoy the healing sauna, surrounded by a luxurious ambience.

The exquisite deep brown of the terrace charms with its refined elegance outside while the warm colour of the heat-treated aspen coddles you inside. The large front window opens to an enjoyable view of the outdoors. Moreover, on the terrace, you can experience the surrounding nature without a filter.

Natura is created in cooperation with the talented Italian architect Luca Donazzolo.



#### **Key features**

#### Exterior

The exterior cladding is designed to withstand severe climate conditions: the Nordic spruce wood is thermotreated, brushed and painted.

The walls, floor and roof are efficiently insulat