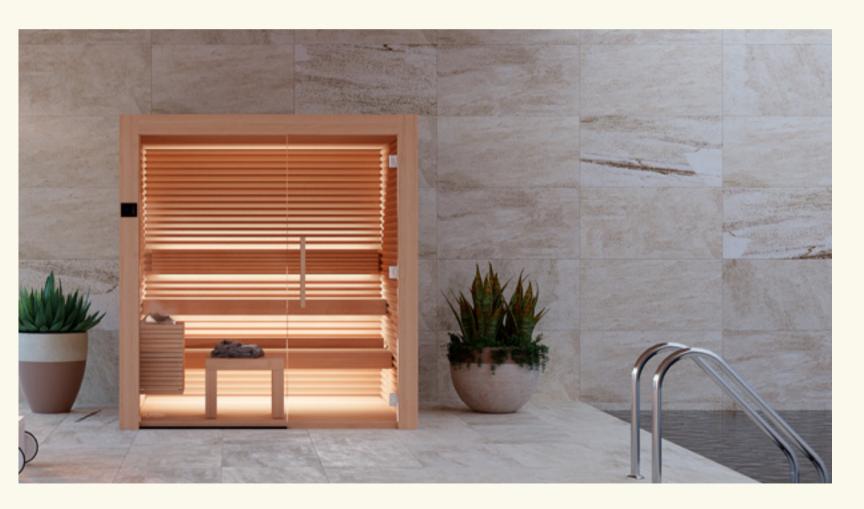

# Lumina

Brighten and revitalise

Lumina's sophisticated design is combined with simplicity and practicality. Its unique bi-colour walls and exquisite interior design immerses you in a luxurious, yet cosy and harmonious atmosphere.

Lumina has all the necessary features to give you a full regenerating experience. All components harmonise: the door, the lamp, the towel holder. The lighting is smooth and unified and creates a sensation of tranquillity inside the sauna.

Lumina is created in cooperation with the talented Italian architect Luca Donazzolo.