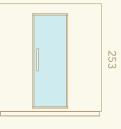

own choice of cladding. The two available models also present different layout options for the windows and benches.



#### **Key features**

#### Suitable equipment

HUUM CORE 10.5 kW heater and controller, which can be operated using the HUUM mobile app.

#### Interior

Garda's smooth, bright thermo-aspen interior combines comfort, quality and minimalist style.

#### Exterior

Available in two exterior finishes: translucent paint and thermo-pine cladding.

#### Aluminium frame

The sleek aluminium frames on the window and door are resistant and very suitable for humid rooms.

#### Lighting

Inside the sauna we have high-quality LED lighting.

#### Two floor plans

GARDA WITH REAR WINDOW
CLT in translucent paint



#### GARDA WITH SIDE WINDOW Thermo-pine



### **Dimensions**

253

223







# Customise your wellbeing

In the design of our saunas, we remain mindful of both ergonomics and the need for the finished products to complement a variety of lifestyles and interiors, as they are often installed in existing ecosystems. That's why we offer such a wide range of models to choose from, with plenty of options to accessorise and personalise them.

CUSTOMISATION

# Equipment

#### Heaters

Auroom electric heaters are highquality products that create an authentic sauna experience. All heater models have vaporiser versions for flexible climate creation options - from hot and dry to mild and humid.

Mura is a wall mounting model, Alta and Core are floor-standing models.

**ALTA H** 7.5 kW / 9 kW / 10.5 kW / 12 kW



MURA H 4.5 kW / 6 kW / 7.5 kW



HUUM CORE HEATER 6 kW / 9