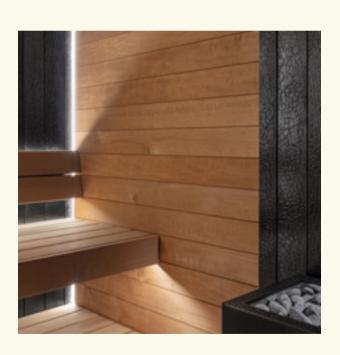

# Lumina

Brighten and revitalise

Lumina's sophisticated design is combined with simplicity and practicality. Its unique bi-colour walls and exquisite interior design immerses you in a luxurious, yet cosy and harmonious atmosphere.

Lumina has all the necessary features to give you a full regenerating experience. All components harmonise: the door, the lamp, the towel holder. The lighting is smooth and unified and creates a sensation of tranquillity inside the sauna.