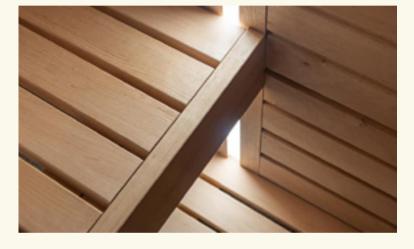

#### Floor

The floor is expressly designed to match the overall style. Its grids are solid and durable and come with rubber strips, which prevent the floor from being slippery and the wood from being in direct contact with humidity.

#### Bench

Lumina's benches are available in three different lengths - 57, 83 and 108 cm depending on the needs and wishes of the sauna-owner.