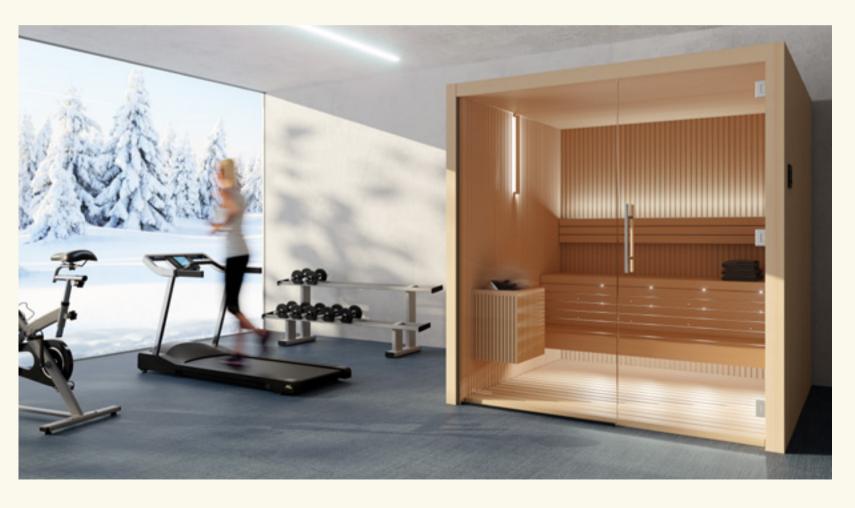

# Familia

Universal relaxation

Familia is versatile and unpretentious. A classic sauna with vertical wall panels, a beautifully crafted wooden front and a glass door. The minimalist style, dim lighting and closed front induce a genuinely reassuring atmosphere inside.

The design features narrow and sharp-edged wall profiles that give this otherwise traditional sauna a modern and intriguingly fresh look. It will fit perfectly anywhere - be it a home gym, hotel room or some other venue.

Familia is created in cooperation with the talented Italian architect Luca Donazzolo.