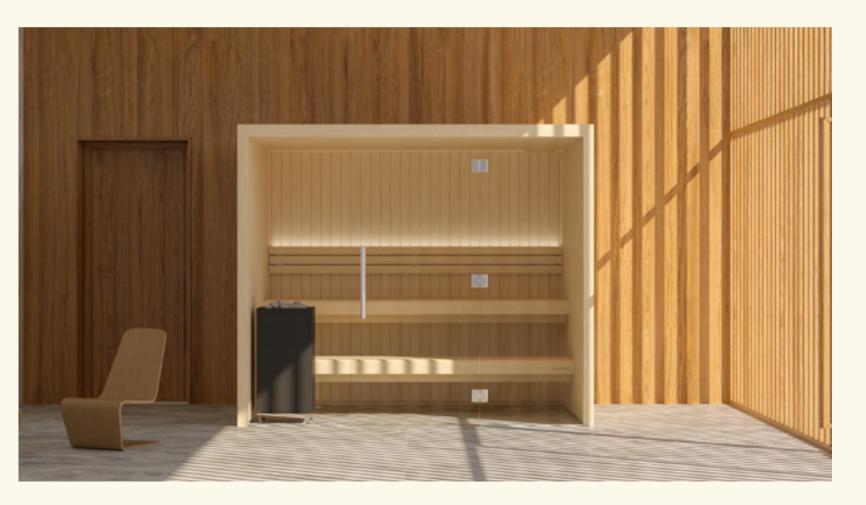

# Lumina

Brighten and revitalise

Lumina's sophisticated design is combined with simplicity and practicality. Its unique bi-colour walls and exquisite interior design immerses you in a luxurious, yet cosy and harmonious atmosphere.

Lumina has all the necessary features to give you a full regenerating experience. All components harmonise: the door, the lamp, the towel holder. The lighting is smooth and unified and creates a sensation of tranquillity inside the sauna.

Lumina is created in cooperation with the talented Italian architect Luca Donazzolo.