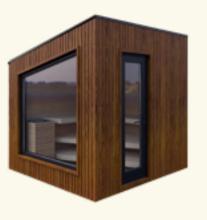

# Terra

An adaptable wellness haven

Terra is a flexible modular outdoor sauna that allows you to design your own unique wellness space. The three modules can be used individually or combined, with an optional changing area and versatile relaxation space in addition to the sauna itself. Terra's two design options - the lighter wood shades of the Natural package and the eye-catching colour contrast of the Modern package - also offer a selection of exquisite styles.

#### TERRA SMALL

The smallest and simplest module, with a cosy space that can be used as a standalone sauna or linked to another module.