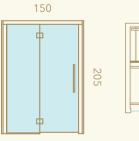

f all sizes. The Cala sauna is made from thermally modified aspen, which offers exceptional build quality alongside its attractive appearance.

This small sauna is quick to assemble and can be installed in practically any space. And with its straightforward electrical setup, simple controls and low energy demands, it's easy to use and cheap to run.



#### **Key features**

Cosy and pleasant feel and look thanks to the quality and colour of the thermo-aspen. Small dimensions, easy to fit into smaller (bath)rooms. Premium door with metal or wood handle. Wooden details pre-treated with sauna wax.

#### Easy installation

Easy-to-install DIY-sauna approximately 4-6 hours with two people.

#### Heater

Select heater power of 3.5 or 4.5 kW

Lighting with IR sensor switch.

#### **Dimensions**



#### **Materials**

Thermo-aspen

# Baia

Rounded luxury

With its ergonomic design and unique features, the Baia sauna is particularly attractive thanks to its curved seating. Wavy benches can usually only be found in larger saunas, but we wanted to offer this luxury touch in a sauna that can fit into smaller spaces.

Baia offers an unbeatable price-to-quality ratio - alongside energy efficiency and quality construction, it is the best option for a low-cost, aesthetically pleasing, and ergonomic compact sauna.

#### **Key features**

Cosy and pleasant feel and look thanks to the quality and colour of the thermo-aspen. Small dimensions, easy to fit into smaller (bath)rooms. Wooden details pre-treated with sauna wax. Premium door with metal or wood handle.

#### Bench

Beautiful and comfo