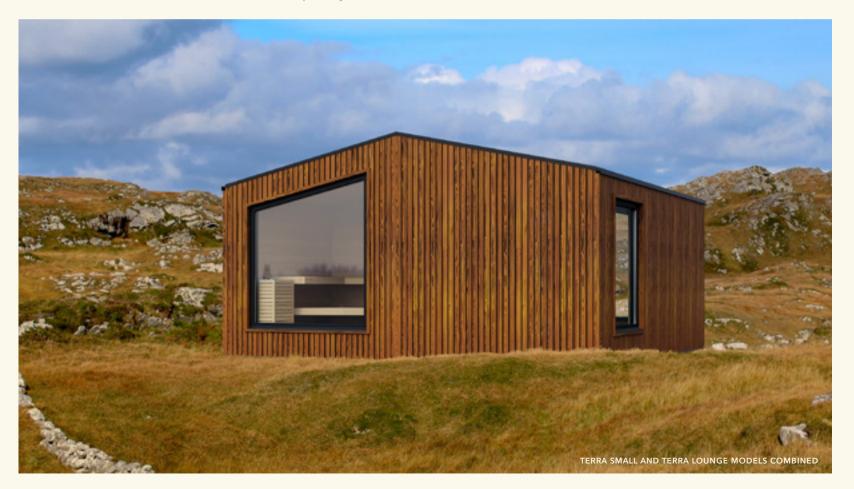

# Terra

An adaptable wellness haven

Terra is a flexible modular outdoor sauna that allows you to design your own unique wellness space. The three modules can be used individually or combined, with an optional changing area and versatile relaxation space in addition to the sauna itself. Terra's two design options - the lighter wood shades of the Natural package and the eye-catching colour contrast of the Modern package - also offer a selection of exquisite styles.

With its elegantly sloping roof, Terra's innovative and inviting design creates a dramatic allure from the outside and a luxurious sense of space within - without losing cosiness or privacy.

#### TERRA SMALL

The smallest and simplest module, with a cosy space that can be used as a standalone sauna or linked to another module.

#### TERRA LOUNGE

A large, luxurious relaxation area that can be adapted to suit your requirements, from an office, studio or rehearsal room to a home cinema or guest bedroom or simply as a place to relax between steams.

#### TERRA SMALL AND TERRA LOUNGE MODELS COMBINED