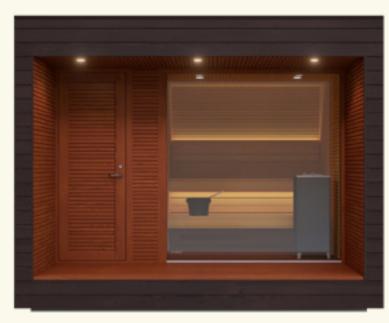

# Lumina

Brighten and revitalise

Lumina's sophisticated design is combined with simplicity and practicality. Its unique bi-colour walls and exquisite interior design immerses you in a luxurious, yet cosy and harmonious atmosphere.

Lumina has all the necessary features to give you a full regenerating experience. All components harmonise: the door, the lamp, the towel holder. The lighting is smooth and unified and creates a sensation of tranquillity inside the sauna.

Lumina is created in cooperation with the talented Italian architect Luca Donazzolo.