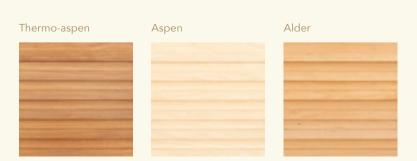

ey features**

#### Light

It is possible for you to change the mood in the sauna by adding an extra LED strip the lower edge of the backrests.

#### Heater guard

Nativa's wooden heater guard beautifully matches the other interior materials.

#### Floor

The floor is expressly designed to match the overall style. Its grids are solid and durable and come with rubber strips, which prevent the floor from being slippery and the wood from being in direct contact with humidity.



#### Bench

The bench design corresponds to the very nature of Nativa itself: solid and safe. There are two different lengths available - 57 cm and 115 cm - depending on the needs and wishes of the sauna owner.

#### External panelling

External panelling is available for the side and back walls.

#### **Materials**



#### **Dimensions**

Left- or right-handed opening







# Libera

Uplifting harmony

Libera was born to give you the opportunity to design the space according to your desires. It is possible to choose between a wooden or glass front wall and, depending on your preferences, you can have it with or without a backrest.

Libera's name reflects its nature: a place that lifts your spirit. Every detail in the sauna is made to create a feeling of ease and lightness.

Libera is created in cooperation with the talented Italian architect Luca Donazzolo.



#### **Key features**

#### ₋amp

Specially designed optional extra lamps can be added to the side walls.

#### External wall

Libera offers the opportunity to add external panels. An extra wall set is 112 cm long and can be extended if a longe