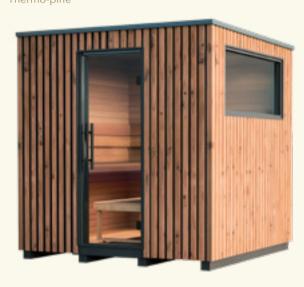

# Garda

Simply satisfying

Garda is a compact, affordable and flexible outdoor sauna model with a clean, minimalist design that looks equally at home in a modern city or a picturesque countryside setting, bringing you relaxing comfort wherever you are.

Versatile Garda offers a choice of two exterior finishes, with classic thermo-pine or stained solid wood, which allows for the addition of your own choice of cladding. The two available models also present different layout options for the windows and benches.

#### GARDA WITH SIDE WINDOW Thermo-pine