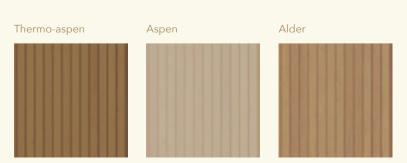

look. It will fit perfectly anywhere - be it a home gym, hotel room or some other venue.

Familia is created in cooperation with the talented Italian architect Luca Donazzolo.



#### **Key features**

#### Heater guard

Familia's wooden heater guard beautifully matches the other interior materials.

#### Aluminium base frame

The aluminium base frame under the sauna walls is durable, resistant and very suitable for humid rooms.

#### Wooden lamps

Wooden lamps are placed on the inside walls. Lighting is dimmable via remote control.



#### External panelling

External panelling is available for the side and back walls.

#### Floor

The floor grids come with rubber strips, which prevent the floor from being slippery and the wood from being in direct contact with humidity.

#### Materials



#### **Dimensions**

Left- or right-handed opening

180-250





**ESSENTIAL COLLECTION ESSENTIAL COLLECTION** 

# Cala

Compact tranquility

A small sauna that's big at heart, Cala offers the benefits and enjoyment of a sauna in spaces of all sizes. The Cala sauna is made from thermally modified aspen, which offers exceptional build quality alongside its attractive appearance.

This small sauna is quick to assemble and can be installed in practically any space. And with its straightforward electrical setup, simple controls and low energy demands, it's easy to use and cheap to run.



#### **Key features**

Cosy and pleasant feel and look thanks to the quality and colour of the thermo-aspen. Small dimensions, easy to fit into smaller (bath)rooms. Premium door with metal or wood handle. W