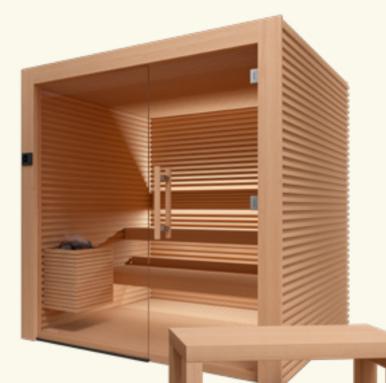

# Lumina

Brighten and revitalise

Lumina's sophisticated design is combined with simplicity and practicality. Its unique bi-colour walls and exquisite interior design immerses you in a luxurious, yet cosy and harmonious atmosphere.

Lumina has all the necessary features to give you a full regenerating experience. All components harmonise: the door, the lamp, the towel holder. The lighting is smooth and unified and creates a sensation of tranquillity inside the sauna.

Lumina is created in cooperation with the talented Italian architect Luca Donazzolo.