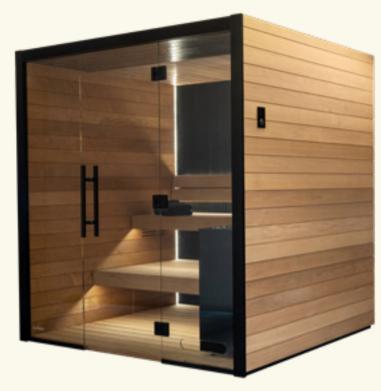

# Electa

Unique enjoyment

The unique Electa seduces you with its clean and clear looks, and delivers the perfect level of charming sophistication at the same time.

Clean and Nordic Electa belongs to the elite. A design in which short wall elements of differing widths cast playful shadows to create a characteristic kinetic illusion. It forms an elegant pattern that is neither vivid nor aggressive.