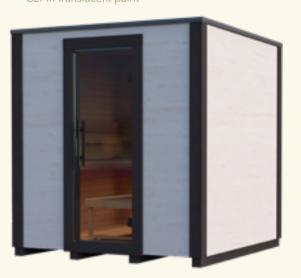

# Garda

Simply satisfying

Garda is a compact, affordable and flexible outdoor sauna model with a clean, minimalist design that looks equally at home in a modern city or a picturesque countryside setting, bringing you relaxing comfort wherever you are.

Versatile Garda offers a choice of two exterior finishes, with classic thermo-pine or stained solid wood, which allows for the addition of your own choice of cladding. The two available models also present different layout options for the windows and benches.

#### Two floor plans

GARDA WITH REAR WINDOW
CLT in translucent paint

#### GARDA WITH SIDE WINDOW Thermo-pine