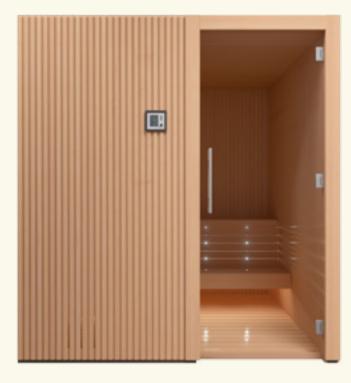

# Familia

Universal relaxation

Familia is versatile and unpretentious. A classic sauna with vertical wall panels, a beautifully crafted wooden front and a glass door. The minimalist style, dim lighting and closed front induce a genuinely reassuring atmosphere inside.

The design features narrow and sharp-edged wall profiles that give this otherwise traditional sauna a modern and intriguingly fresh look. It will fit perfectly anywhere - be it a home gym, hotel room or some other venue.

Familia is created in cooperation with the talented Italian architect Luca Donazzolo.