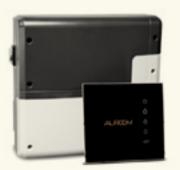

#### **Control units**

#### HUUM UKU GLASS CONTROLLER

UKU Glass makes operating your sauna's heating and lighting easier than ever. The control unit offers several safety features and a Wi-Fi connection to the Auroom mobile app.

#### IMPERA CONTROL UNIT

The premium-class modern touch-screen control unit enables the easy temperature setting, lighting and more.

#### CONTROL UNIT DICIA

This premium electronic control unit makes it easy to set the sauna temperature, lighting and more.