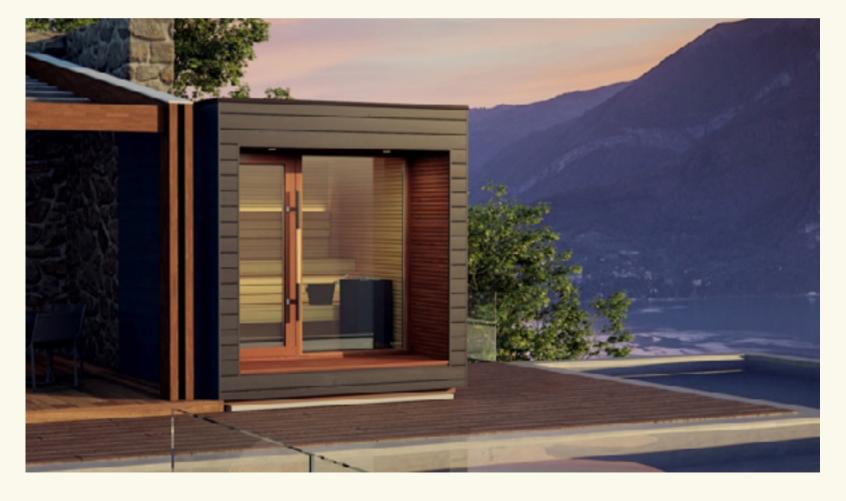

# Vulcana

Unwind in style

Vulcana is a sauna that combines a stylish, modern design with the finest craftsmanship and superior materials. The deep golden colour and smooth surfaces of the thermo-aspen walls are elegantly offset by dark embossed *Ignite* cladding to create a uniquely tasteful and striking synergy. The stunning *Ignite* cladding in alder is used sparingly on the feature walls to accentuate the thermo-aspen's true splendour.

The allure of Vulcana's exquisite design is not only visual; ease of use and wellness are also built in, with the app-controlled heater saving effort, the angled backrest adding comfort and the large glass frontage creating an invitingly bright and open space.