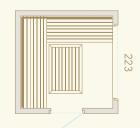

wn choice of cladding. The two available models also present different layout options for the windows and benches.



#### **Key features**

#### Suitable equipment

HUUM CORE 10.5 kW heater and controller, which can be operated using the HUUM mobile app.

#### Interior

Garda's smooth, bright thermo-aspen interior combines comfort, quality and minimalist style.

#### Exterior

Available in two exterior finishes: translucent paint and thermo-pine cladding.

#### Aluminium frame

The sleek aluminium frames on the window and door are resistant and very suitable for humid rooms.

#### Lighting

Inside the sauna we have high-quality LED lighting.

#### Two floor plans

GARDA WITH REAR WINDOW
CLT in translucent paint



#### GARDA WITH SIDE WINDOW Thermo-pine



### **Dimensions**

253

223







# Customise your wellbeing

In the design of our saunas, we remain mindful of both ergonomics and the need for the finished products to complement a variety of lifestyles and interiors, as they are often installed in existing ecosystems. That's why we offer such a wide range of models to choose from, with plenty of options to accessorise and personalise them.

CUSTOMISATION

# Equipment

#### Heaters

Auroom electric heaters are highquality products that create an authentic sauna experience. All heater models have vaporiser versions for flexible climate creation options - from hot and dry to mild and humid.

Mura is a wall mounting model, Alta and Core are floor-standing models.

**ALTA H** 7.5 kW / 9 kW / 10.5 kW / 12 kW



MURA H 4.5 kW / 6 kW / 7.5 kW



HUUM CORE HEATER 6 kW / 9 kW