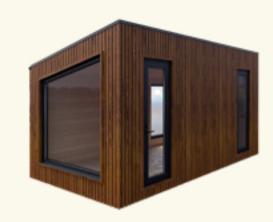

# Terra

An adaptable wellness haven

Terra is a flexible modular outdoor sauna that allows you to design your own unique wellness space. The three modules can be used individually or combined, with an optional changing area and versatile relaxation space in addition to the sauna itself. Terra's two design options - the lighter wood shades of the Natural package and the eye-catching colour contrast of the Modern package - also offer a selection of exquisite styles.

#### TERRA MEDIUM

A larger sauna module for those who need that little bit of extra space. In addition to the sauna, it also contains a changing area.